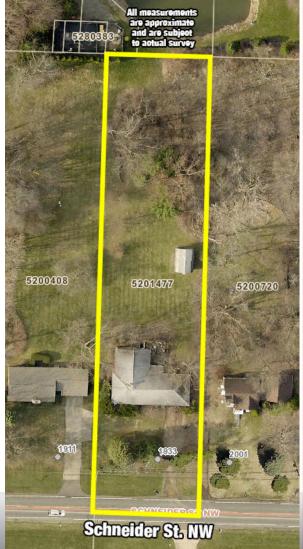

#### Members – State and National Auctioneers Association

Stark Co. Parcel #5201477 features one-acre lot with 1,860 SF brick ranch home needing handyman updates from top to bottom. Built in 1954, this home has 3 bedrooms, 2 full baths, eat-in kitchen, living room, large rear addition family room. Full basement w/oil FA furnace. 2-car attached garage w/ breezeway. Rear deck patio and nice 16' x 20' Yankee barn. Taxes are \$847.59 per half year.