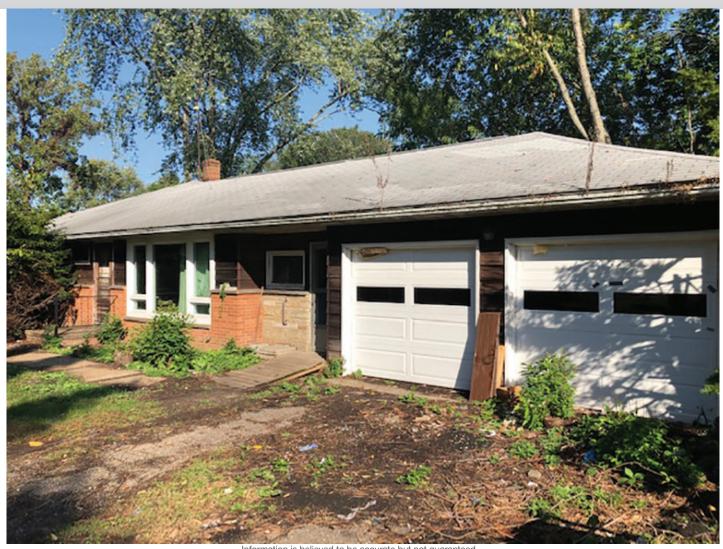

#### HANDYMAN RANCH HOME - LARGE REAR ADDITION

16' x 20' Barn - Two-Car Garage - Plain Twp. - Stark Co. - Plain Local Schools

Sells to settle the estate on location:

1933 Schneider St. NW, North Canton, OH 44720

#### PURYEAR ESTATE AUCTION

Handyman Ranch Home - Large Rear Addition 16' x 20' Barn - Two-Car Garage - Plain Twp. Stark Co. - Plain Local Schools

#### Members – State and National Auctioneers Association

Stark Co. Parcel #5201477 features one-acre lot with 1,860 SF brick ranch home needing handyman updates from top to bottom. Built in 1954, this home has 3 bedrooms, 2 full baths, eat-in kitchen, living room, large rear addition family room. Full basement w/oil FA furnace. 2-car attached garage w/ breezeway. Rear deck patio and nice 16' x 20' Yankee barn. Taxes are \$847.59 per half year.