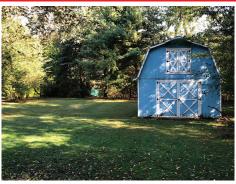

#### Members – State and National Auctioneers Association

Stark Co. Parcel #5201477 features one-acre lot with 1,860 SF brick ranch home needing handyman updates from top to bottom. Built in 1954, this home has 3 bedrooms, 2 full baths, eat-in kitchen, living room, large rear addition family room. Full basement w/oil FA furnace. 2-car attached garage w/ breezeway. Rear deck patio and nice 16' x 20' Yankee barn. Taxes are \$847.59 per half year.